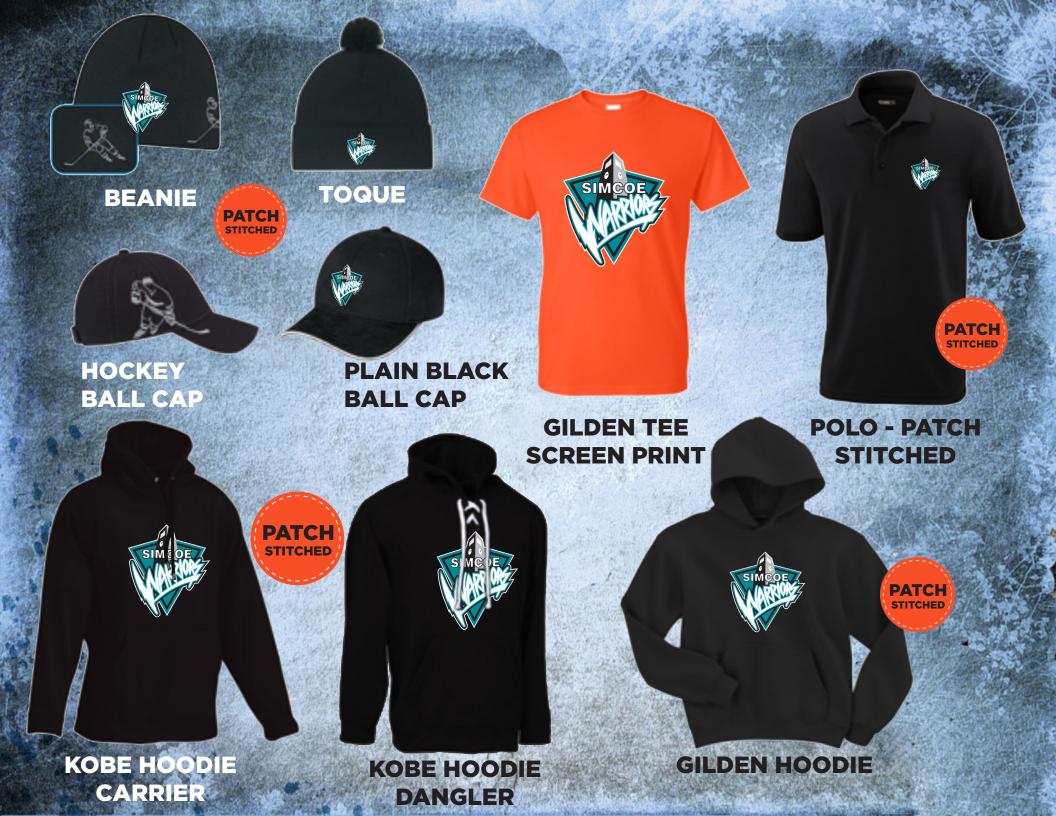

### **PLAYER NUMBER**

| ITEMS                                         | #     | PRICE   | SIZE |  |
|-----------------------------------------------|-------|---------|------|--|
| T SHIRT - YOUTH XS - XL                       |       | \$14.50 |      |  |
| T SHIRT - ADULT XS - XL                       |       | \$15.50 |      |  |
| POLO SHIRT - YOUTH XS - XL                    |       | \$18.00 |      |  |
| POLO SHIRT - ADULT XS - XL                    |       | \$20.00 |      |  |
| GILDAN BLACK HOODIE - YOUTH XS - XL           | 79.77 | \$27.00 |      |  |
| GILDAN BLACK HOODIE - ADULT S - XL            |       | \$30.00 |      |  |
| KOBE HOODIE (DANGLER) - ADULT ONLY            |       | \$60.00 |      |  |
| 2XS - 3XL  KOBE HOODIE CARRIER - YOUTH S - XL |       | \$50.00 |      |  |
| KOBE HOODIE CARRIER - ADULT S - 3XL           |       | \$55.00 |      |  |
| PLAIN BLACK HAT                               |       | \$15.00 |      |  |
| HOCKEY BALL HAT                               |       | \$15.00 | /    |  |
| BLACK TOQUE                                   |       | \$15.00 | 7.   |  |
| BEANIE HOCKEY HAT                             |       | \$15.00 |      |  |

# PARENT NAME

PLAYER NAME

PLAYER #

| ITEMS                               | QTY | PRICE          | SIZE    | SIZES     |
|-------------------------------------|-----|----------------|---------|-----------|
| T SHIRT - YOUTH                     |     | \$14.50        |         | XS - XL   |
| T CLUDT A DULL T                    |     | ¢15 50         |         | VC VI     |
| T SHIRT - ADULT                     |     | \$15.50        |         | XS - XL   |
| POLO SHIRT - YOUTH                  |     | \$18.00        |         | XS - XL   |
|                                     |     |                |         |           |
| POLO SHIRT - ADULT / MENS / LADIES  |     | \$20.00        |         | XS - XL   |
|                                     |     | #27.00         |         | VC VI     |
| GILDAN BLACK HOODIE - YOUTH         |     | \$27.00        |         | XS - XL   |
| GILDAN BLACK HOODIE - ADULT         |     | \$30.00        |         | S - XL    |
|                                     |     |                |         |           |
| KOBE HOODIE (DANGLER) - ADULT ONLY  |     | \$60.00        |         | 2XS - 3XL |
| WORE HOODIE CARRIED WOLLTH          |     | <b>#</b> 50.00 |         | 6 1/1     |
| KOBE HOODIE CARRIER - YOUTH         |     | \$50.00        |         | S - XL    |
| KOBE HOODIE CARRIER - ADULT         |     | \$55.00        |         | S - 3XL   |
|                                     |     |                |         |           |
| PLAIN BLACK HAT / YOUTH / ADULT     |     | \$15.00        |         |           |
|                                     |     | 44= 6.6        |         |           |
| HOCKEY BALL HAT / YOUTH / ADULT     |     | \$15.00        |         |           |
| BLACK TOQUE / YOUTH / ADULT         |     | \$15.00        |         |           |
| BLACK TOGOL / LITOUTH / LIADOLI     |     | Ψ13.00         |         |           |
| BEANIE HOCKEY HAT _ YOUTH / _ ADULT |     | \$15.00        |         |           |
|                                     |     |                |         |           |
| DATE                                |     |                |         |           |
| CONTACT PHONE NUMBER                |     |                | SEND TO | BRIDGET   |